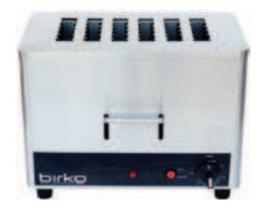

## **Birko Vertical Slot Toaster**

## A proven winner for small and medium kitchens.

Built tough for robust commercial use, yet very compact and portable, this great value product delivers golden toast day in, day out.

**Commercial quality –** galvanised steel base, metal elements and stainless steel (#304/#430) construction with stylish brushed finish

Fingertip control - dual element control, and timer function

**Practical –** energy saver 3-slice switch and removable stainless steel crumb tray for easy cleaning

**Safe –** heat resistant ABS control dial, body venting, chrome steel element guards and non-slip rubber feet

| Verticle Slot Toaster |                                        |
|-----------------------|----------------------------------------|
| Part Number           | 1003203                                |
| Slices                | Standard size                          |
| Power                 | 2100w                                  |
| Voltage               | 220-240V<br>50Hz                       |
| Weight                | 8 Kg                                   |
| Dimensions<br>(mm)    | <b>W</b> 410 <b>D</b> 230 <b>H</b> 270 |